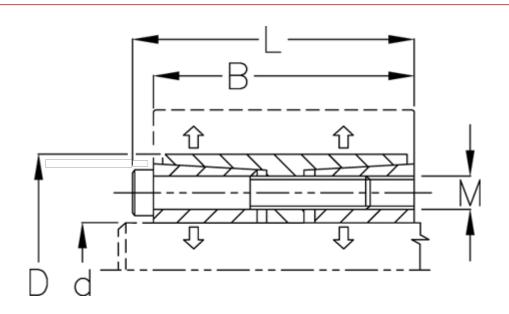

## **Measures**

| Bmm                                        | = 66               | Surface roughness                    | = R? ? 3.2 μn |
|--------------------------------------------|--------------------|--------------------------------------|---------------|
| d H8 mm                                    | = 48               | T N m torque                         | = 2100        |
| D mm                                       | = 80               | Ts N m bolt tightening torque = 28.7 |               |
| Fit tolerance                              | = Aksel h8, Nav H8 |                                      |               |
| F kN torque                                | = 87.7             |                                      |               |
| Lmm                                        | = 74               |                                      |               |
| M mm                                       | = M8               |                                      |               |
| P N/mm2 surface pressure on shaft/hub = 32 |                    |                                      |               |